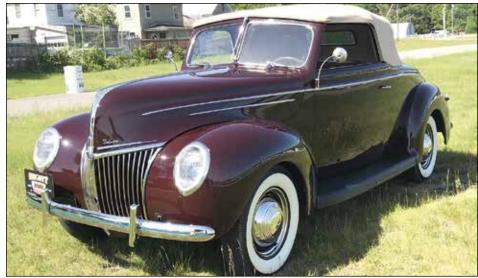

Walter Hight said he and his family have collected and restored dozens of antique cars over the years and will bring them to the fairgrounds this year for a magnificent display of automobile history. Restoration is a painstaking labor of love, but he and his Hight dealership family members enjoy the hobby. They'll have 12 Mustangs in the show, including a 1965 model, some Mustangs and some antique convertibles.

The Hights' collection spans the decades of the 20th century, and the display will be a chance for both car and history buffs to see the changes and improvements throughout the past century. Family members will drive all 70 cars a few at a time to a big tent on the fairgrounds. During the week, someone will be available to answer questions for viewers.