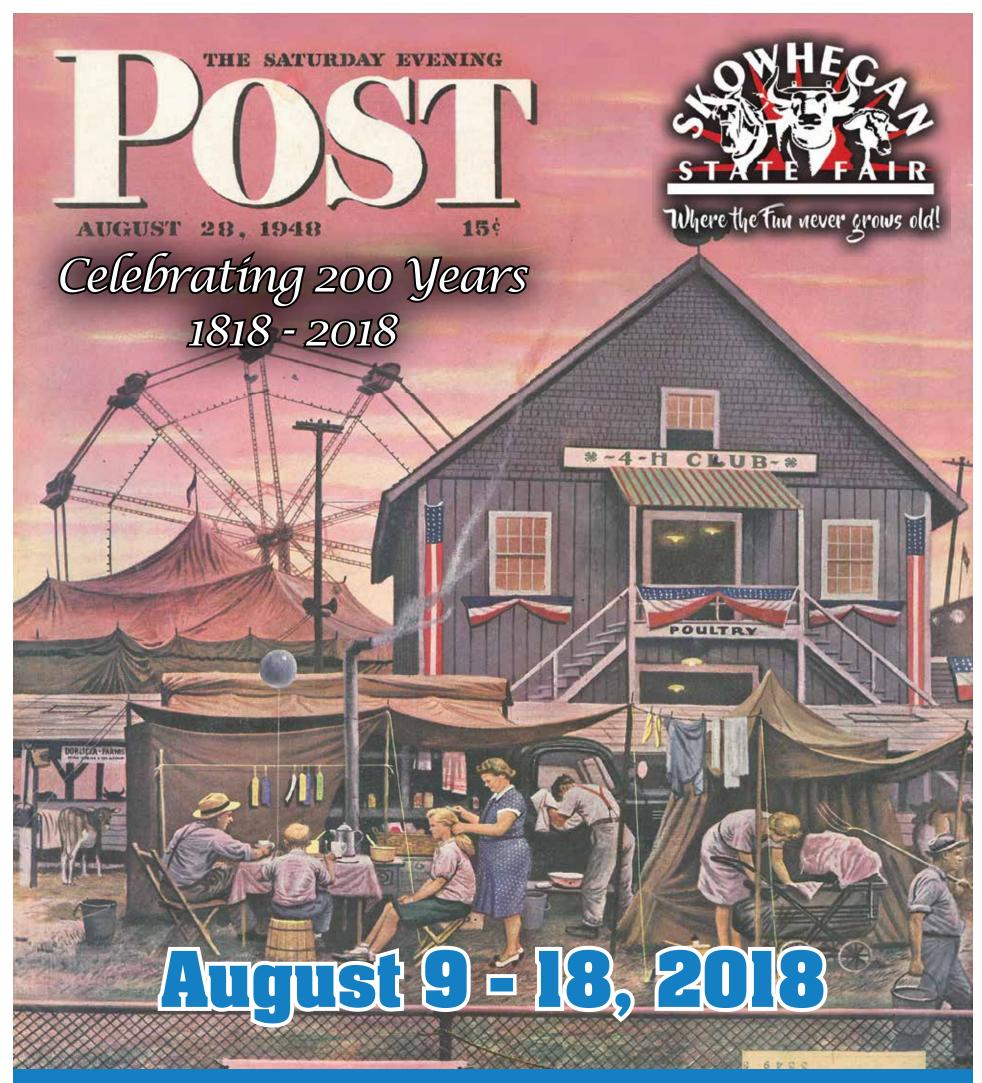

In 1948, the Saturday Evening Post featured a Norman Rockwell painting of the 4-H Building with families and exhibitors. The 4-H Building is still in use for 4-H exhibits and programs. Sunday is 4-H Day with a parade at 11:30 a.m. and livestock demonstrations at 1p.m. Most days have