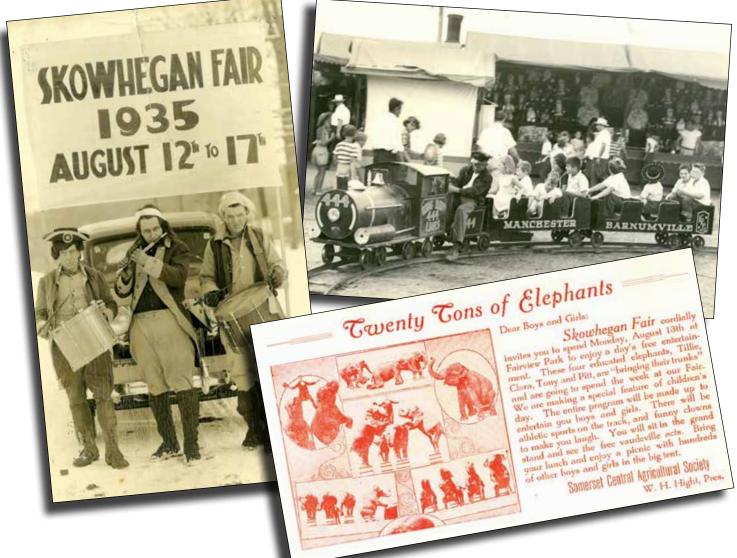

The 1923 fair program had some interesting items, such as Cow Racing—no one seemed to know how that happened, saying the only time they had seen cows running was when they got out of the barn in spring. There were ads from breeders of Barred and Partridge Rocks, Regal Dorcas and White Wyandottes; eggs were available in season. How about printed butter paper, or spruce butter tubs from Greenville and jewelry from Russakoff's? Season tickets for

four days cost \$2. General admission was 50 cents; children, 25 cents.

In 1934, the Grandstand burned and was replaced in 1935. Arson took it again in 1999, along with Constitution Hall. New, metal buildings were built in time for the fair that year.