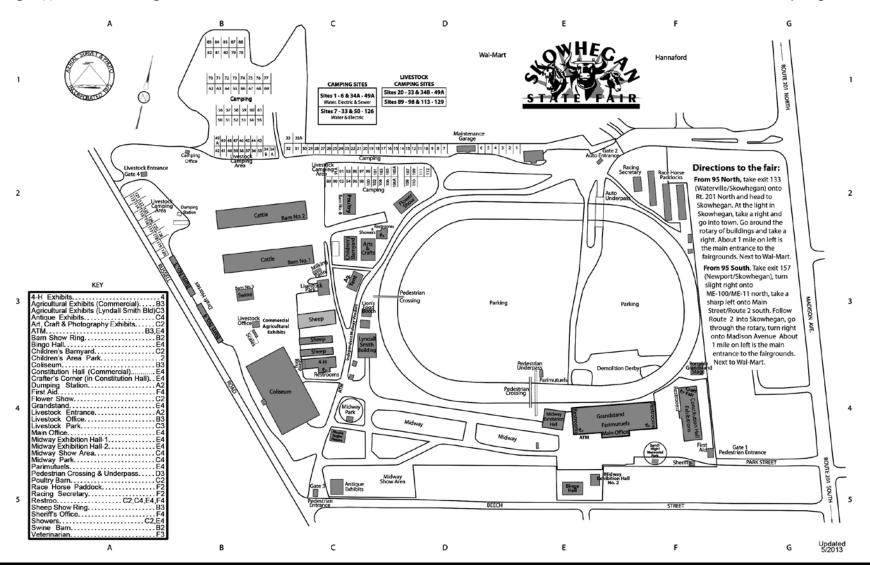

PM<br>6:00 PM<br>7:00 PM<br>7:00 PM | Skowhegan State Fair  Gates Open Antique Power Show Opens Sheep Show (SSR) Beef Cattle Show (BSR) All Exhibition Halls Open G-Force Laser Tag Opens (MSA) Midway Opens Horse Pulling - 3300 lb., 3200 lb. & 3-Horse Hitch (COL) The Magic of Conjuring Carroll & Maine-ly Balloons (SHP) Salisbury Roadshow (MP) DJ Music Bingo Hall Open 2 - 9 (BH) Flores Thrill Show (Behind Grandstand) The Magic of Conjuring Carroll & Maine-ly Balloons (SHP) Flores Thrill Show (Behind Grandstand) North Atlantic Wrestling Association (in front of BH) The Magic of Conjuring Carroll & Maine-ly Balloons (SHP) Pari-Mutuels Open (GRA) Harness Racing (GRA) Horse Pulling - 3300 lb 12' Elimination (COL) Win a TV @ BLACKOUT BINGO!!! (BH)                                                |



#### SKOWHEGAN STATE FAIR DAILY PROGRAM - subject to change without notice

| 7:00 AM            | Thursday August 16 FAIR Cash Sweepstakes \$500 Drawing asored by: Butler's Car Wash & Skowhegan State Fair Senior Citizen Day \$4.00 Gate Admission Seniors 62 & over Gates Open | 7:00 AM<br>9:30 AM<br>10:00 AM | Friday August 17 FAIR Cash Sweepstakes \$500 Drawing onsored by: Motor Supply & Skowhegan State Fair Gates Open Draft Horse & Pony Show (COL) Antique Power Show Opens | 7:00 AM<br>10:00 AM | Saturday August 18 FAIR Cash Sweepstakes \$500 Drawing & \$5000 Grand Prize Drawing onsored by: Beeline Cable & Skowhegan State Fair Gates Open Antique Power Show Opens |
|--------------------|-------------------------------------------------------------------------------------------------------