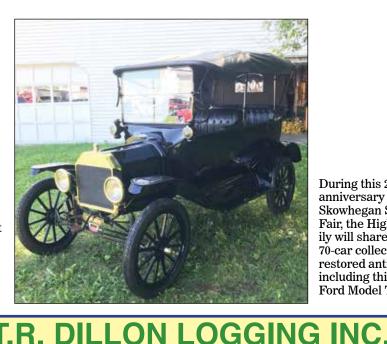

Walter Hight said he and his family have collected and restored dozens of antique cars over the years and will bring them to the fairgrounds this year for a magnificent display of automobile history. Restoration is a painstaking labor of love, but he and his Hight dealership family members enjoy the hobby. They'll have 12 Mustangs in the show, including a 1965 model, some Mustangs and some antique convertibles.

The Hights' collection spans the decades of the 20th century, and the display will be a chance for both car and history buffs to see the changes and improvements throughout the past century. Family members will drive all 70 cars a few at a time to a big tent on the fairgrounds. During the week, someone will be available to answer questions for viewers.