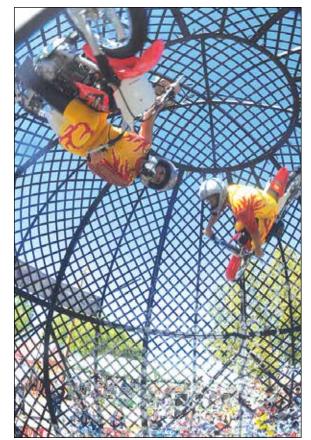

# Fearless Flores Family performs on "Globe of Death"

On weekdays, the performers will offer two afternoon shows. Show times are listed on both the printed and online program. Included in their performances, feature attractions will be the Wheel of Destiny and the Globe of Death, according to Ricardo Flores. His nephews, Giovanni and Victor Flores, race their motorcycles up, down and around a specially-built metal globe made of steel. He said their ancestors have been performers for generations.

"The Globe of Death is a 14-foot diameter steel cage, and the Flores riders race motorcycles at top speeds, missing each other only by inches" Ricardo said. "It's not something audiences should try at home."

Photo contributed

Each afternoon, from Aug. 9 to 18, the Fearless Flores Family Thrill Show will perform exciting feats of daring and skill in the Globe of Death and the Wheel of Destiny. Shows will include opportunities to meet the performers and get photos and autographs of family members who have appeared on ESPN and America's Got Talent.