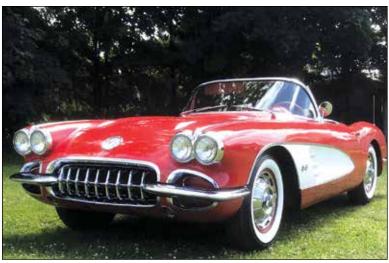

Walter Hight said he and his family have collected and restored dozens of antique cars over the years and will bring them to the fairgrounds this year for a magnificent display of automobile history. Restoration is a painstaking labor of love, but he and his Hight dealership family members enjoy the hobby. They'll have 12 Mustangs in the show, including a 1965 model, some Mustangs and some antique convertibles.

The Hights' collection spans the decades of the 20th century, and the display will be a chance for both car and history buffs to see the changes and improvements throughout the past century. Family members will drive all 70 cars a few at a time to a big tent on the fairgrounds. During the week, someone will be available to answer questions for viewers.