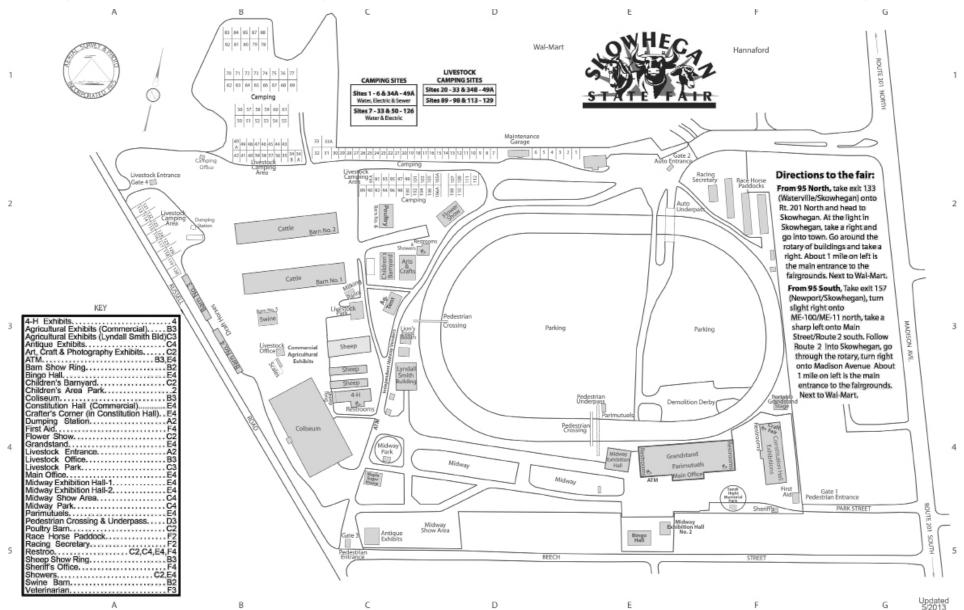

ic of Conjuring Carroll and Maine-ly Balloons<br>North Atlantic Wrestling Association<br>Dana Seavey Memorial Farmers Draft Horse Pull<br>The Magic of Conjuring Carroll and Maine-ly Balloons<br>Middle Ground/Rock'n Funk'n Reggae<br>Demolition Derby                | (MP)<br>(SHP)<br>(MP)<br>(SHP)<br>(BH)<br>(COL)<br>(SHP)         | 12:00 PM<br>1:00 PM<br>1:00 PM<br>1:00 PM<br>2:00 PM<br>2:00 PM<br>2:45 PM<br>4:15 PM<br>5:00 PM<br>6:00 PM | All Exhibition Halls Open G-Force Laser Tag Opens Midway Opens Horse Pulling - 3400 lb. and 3600 lb. Salisbury Roadshow/Dj Music Bingo Hall Open 2 - 9 The Magic of Conjuring Carroll and Maine-ly Balloons The Magic of Conjuring Carroll and Maine-ly Balloons                                      | (SSF<br>(MSA<br>(COL<br>(MF<br>(BH<br>(SHF                |



| SKOWHEGAN STATE FAIR DAILY PROGRAM - subject to change without notice |                                                      |       |         |                                                      |       |          |                                                      |       |
|-----------------------------------------------------------------------|------------------------------------------------------|-------|---------|------------------------------------------------------|-------|----------|------------------------------------------------------|-------|
| 6:00 PM                                                               | Men's Hammer Toss                                    | (COL) | 2:00 PM | Bingo Hall Open 2 - 10                               | (BH)  | 10:00 AM | Antique P