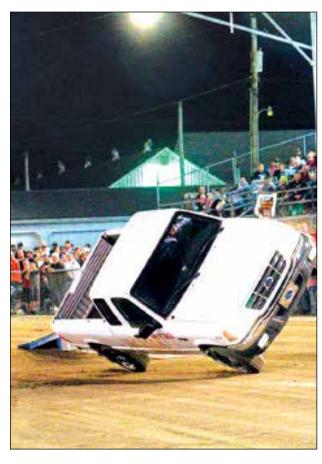

# STATE FAIR

Year 201 - Still #1 1818 - 2019

**AUGUST 8-17, 2019** 

SPECIAL ADVERTISING SECTION | KENNEBEC JOURNAL | MORNING SENTINEL | FRIDAY, AUGUST 2, 2019

Contributed photos

Left, KSR Motorports Auto Thrill Show and, above, the North Atlantic Wrestling Association have shows on multiple days. Check the schedule in this section on pages 6 and 7.

For those who love the big and loud shows, the Doodlebug Pulls and the KSR Motorports Auto Thrill Show will exceed all expectations. Throw in the North Atlantic Wrestling Association's exhibition matches, and that dollar couldn't be better spent.

Also on Thursday, fairgoers will see legendary stunt drivers perform some breathtaking feats of skill and daring. At 7 p.m., KSR Motorsports drivers will keep crowds on the edge of their seats with a thrill show performed by several of the world's legendary stuntmen. Shows will be offered again at 3 p.m. on Friday and Saturday, and at 7 p.m. on Sunday.

Contributed photos

KSR Motorsports drivers will keep crowds on the edge of their seats with a thrill show performed by several of the world's legendary stuntmen.

"Our shows combine the best stunts of original Joie Chitwood's Traveling Thrill Shows with today's monster trucks and big and loud action," said event organizer and manager Jack Brady.