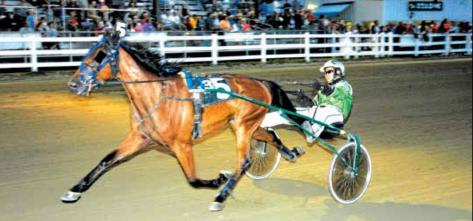

The ever-popular Demolition Derby races will start at 7 p.m. on Friday, Aug. 9 and continue on Monday, Aug. 12 and Friday, Aug. 16. Each night brings a new group of hopefuls who all have a chance to take home trophies and prizes. Seven days of pari-mutuel racing will start at noon on Sunday, Aug. 11. Some shows start at 6 p.m., so fairgoers should check the Skowhegan State Fair daily schedule in the center spread of this section or online at skowheganstatefair.com/daily-event-schedule.

Contributed photos

Fiesta Shows brings the rides to Skowhegan State Fair. The popular Demolition Derby returns with three races on Friday, Aug. 9, Monday, Aug. 12, and Friday, Aug. 16. Horse pulling, harness racing and so many more events are available to see and do at the Skowhegan State Fair this year!