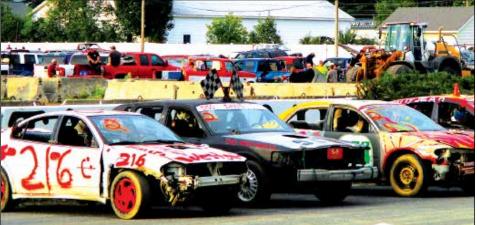

The ever-popular Demolition Derby races will start at 7 p.m. on Friday, Aug. 9 and continue on Monday, Aug. 12 and Friday, Aug. 16. Each night brings a new group of hopefuls who all have a chance to take home trophies and prizes. Seven days of pari-mutuel racing will start at noon on Sunday, Aug. 11. Some shows start at 6 p.m., so fairgoers should check the Skowhegan State Fair daily schedule in the center spread of this section or online at skowheganstatefair.com/daily-event-schedule.

Contributed photos

Fiesta Shows brings the rides to Skowhegan State Fair. The popular Demolition Derby returns with three races on Friday, Aug. 9, Monday, Aug. 12, and Friday, Aug. 16. Horse pulling, harness racing and so many more events are available to see and do at the Skowhegan State Fair this year!