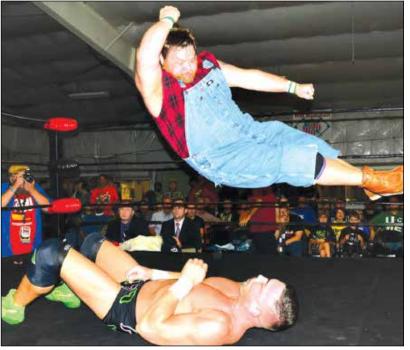

# STATE FAIR

Year 201 - Still #1 1818 - 2019

**AUGUST 8-17, 2019** 

SPECIAL ADVERTISING SECTION | KENNEBEC JOURNAL | MORNING SENTINEL | FRIDAY, AUGUST 2, 2019

Contributed photos

Left, KSR Motorports Auto Thrill Show and, above, the North Atlantic Wrestling Association have shows on multiple days. Check the schedule in this section on pages 6 and 7.