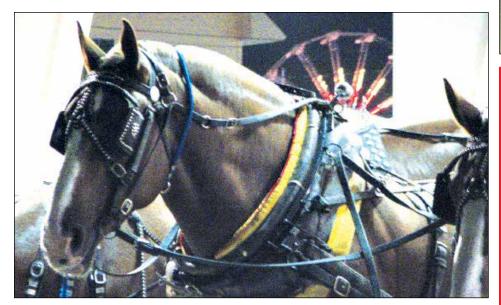

"We're also having a miniature horse show on display all week in the Agway Building," he

Horses will be entered in a show at 9 a.m. on Sunday, Aug. 11. Judges will grade entries on showmanship in adult, youth and novice classes. Among the several competition categories are Mare in Hand, Junior Gelding, Gelding in Hand, Stallion in Hand and Youth and Novice Halter, Frederick said.