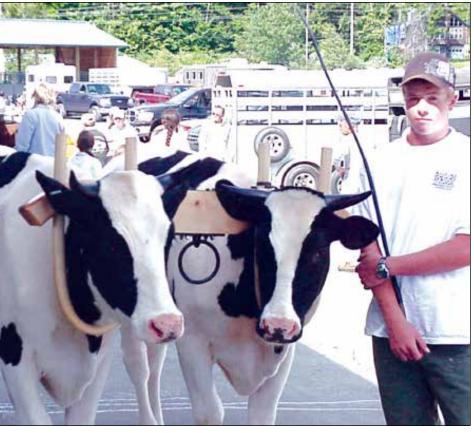

# STATE FAIR

Year 201 - Still #1 1818 - 2019

**AUGUST 8-17, 2019** 

SPECIAL ADVERTISING SECTION | KENNEBEC JOURNAL | MORNING SENTINEL | FRIDAY, AUGUST 2, 2019

Contributed photos

Left, KSR Motorports Auto Thrill Show and, above, the North Atlantic Wrestling Association have shows on multiple days. Check the schedule in this section on pages 6 and 7.