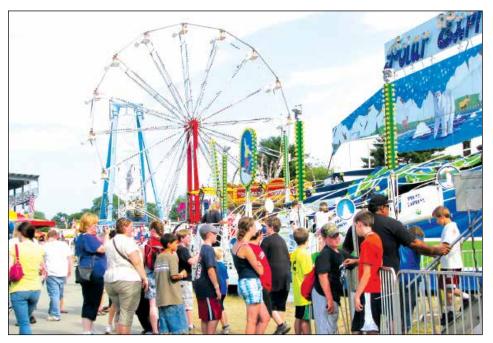

Each year, Fiesta Shows brings popular rides to Skowhegan State Fair, and this year,

three crowd favorites will return. The Fire Ball is a high-speed looping thrill ride that turns riders upside down 60 feet above the midway in an open air car. Riders are required to be very securely fastened in their seats with over-the-shoulder restraints and industrial locking seatbelts.

The Pharaoh's Fury is a family ride with an Egyptian ship that swings back and forth on a pendulum supported by four large towers.

The Magic Maze requires participants to find their way through the fun house's mirror maze on the first level. They'll have to find a hidden staircase to get to the second floor, where they'll be confused by trick mirrors on their journey to the spiral slide exit.

Another popular midway offering rides is Smokey's Greater Shows, which started with a Belgian horse, according to those who knew the show's legendary late owner, George (Bud) Gilmore. He told the story that his father, Ronald (Smokey) Gilmore, claimed he owned the largest mare in the world at 3,200 pounds. His parents took Bud and his siblings on the fair circuit, traveling around the country when they weren't in school in Massachusetts. They started small and camped out

Driskell said he'll be bringing all the popular rides, including the Thunder Bolt, the Zipper and the Trabant.

"One new ride that folks really love is the Spider," he said. "It has six arms attached to a central axis that moves up and down at random, while the cars at the end of the arms spin free."

Contributed photos

Fiesta Shows brings the rides to Skowhegan State Fair. The popular Demolition Derby returns with three races on Friday, Aug. 9, Monday, Aug. 12, and Friday, Aug. 16. Horse pulling, harness racing and so many more events are available to see and do at the Skowhegan State Fair this year!